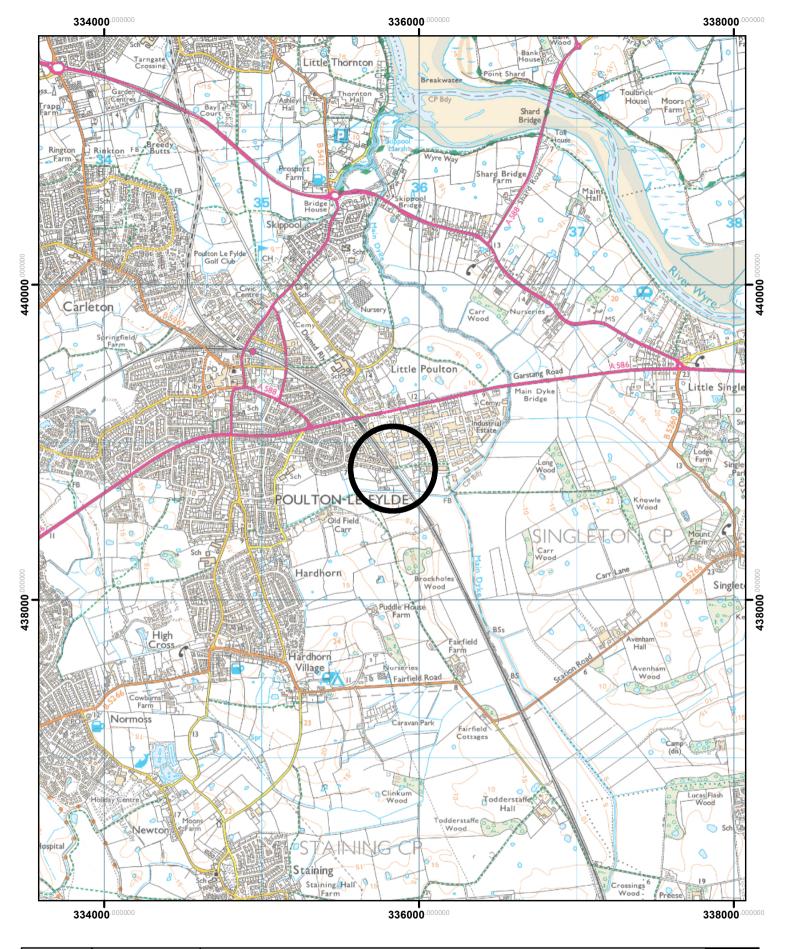

Lancashire County Council Andrew Mullaney Head of Planning and Environment Location Plan
Highways Act 1980 – Section 119A
Diversion of an unrecorded public footpath that links
Footpath Poulton-le-Fylde 4 with Holts Lane, Wyre Borough.

The digitised Rights of Way information should be used for guidance only as its accuracy cannot be guaranteed.

Rights of Way information must be verified on the current Definitive Map before being supplied or used for any purpose.

This Map is reproduced from the 1:24,000 Ordnance Survey material with the permission of Ordnance Survey on behalf of the controller of Her Majesty's Stationery Office (C) Crown Copyright.

Unauthorised reproduction infringes Crown Copyright and may lead to Prosecution or civil proceedings. Lancashire County Council Licence No. 100023320